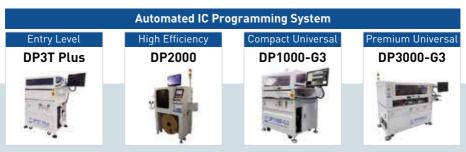

## Automated IC Programming System

- High Throughput
- Support ALL IC Device Families
- Fast and Accurate Positioning
- Foolproof Mechanism
- Modular Design to Meet Different Requirement
- DediProg Auto Teach Feature
- MES (Manufacturing Execution System)